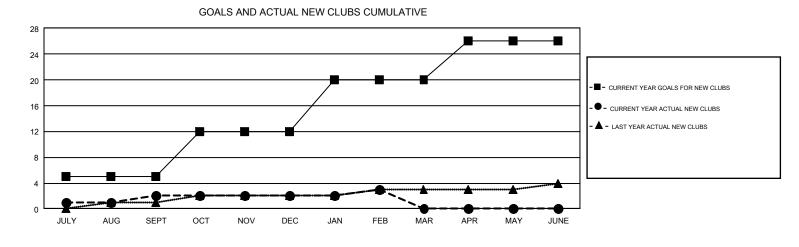

## GMT: ANTTI FORSELL

REPORT DOES NOT INCLUDE CLUBS IN UNDISTRICTED AREAS.

| Clubs                 |               |           |               | Members               |                           |                         |                                                    |  |
|-----------------------|---------------|-----------|---------------|-----------------------|---------------------------|-------------------------|----------------------------------------------------|--|
| RESULTS FOR 2018-2019 |               |           |               | RESULTS FOR 2018-2019 |                           |                         |                                                    |  |
| QUARTER               | NEW CLUB GOAL | NEW CLUBS | DROPPED CLUBS | QUARTER               | MEMBER GROWTH NET<br>GOAL | MEMBER GROWTH<br>ACTUAL | DROPPED<br>MEMBERS ACTUAL<br>(including transfers) |  |
| JULY/AUG/SEPT         | 5             | 2         | 21            | JULY/AUG/SEPT         | 91                        | 494                     | 854                                                |  |
| OCT/NOV/DEC           | 7             | 0         | 3             | OCT/NOV/DEC           | 364                       | 785                     | 1,129                                              |  |
| JAN/FEB/MAR           | 8             | 1         | 4             | JAN/FEB/MAR           | 422                       | 646                     | 634                                                |  |
| APR/MAY/JUNE          | 6             | 0         | 0             | APR/MAY/JUNE          | 270                       | 0                       | 0                                                  |  |