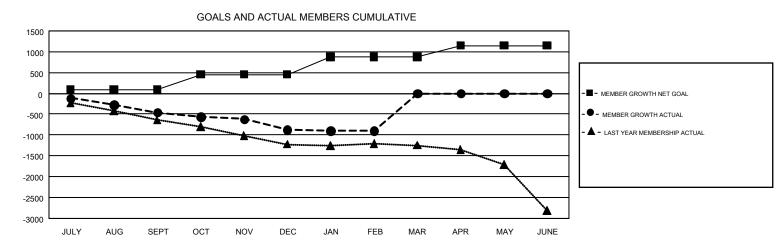

## GMT: ANTTI FORSELL

REPORT DOES NOT INCLUDE CLUBS IN UNDISTRICTED AREAS.

| Clubs                 |               |           |               | Members               |                           |                         |                                                    |  |
|-----------------------|---------------|-----------|---------------|-----------------------|---------------------------|-------------------------|----------------------------------------------------|--|
| RESULTS FOR 2018-2019 |               |           |               | RESULTS FOR 2018-2019 |                           |                         |                                                    |  |
| QUARTER               | NEW CLUB GOAL | NEW CLUBS | DROPPED CLUBS | QUARTER               | MEMBER GROWTH NET<br>GOAL | MEMBER GROWTH<br>ACTUAL | DROPPED<br>MEMBERS ACTUAL<br>(including transfers) |  |
| JULY/AUG/SEPT         | 5             | 2         | 21            | JULY/AUG/SEPT         | 91                        | 494                     | 854                                                |  |
| OCT/NOV/DEC           | 7             | 0         | 3             | OCT/NOV/DEC           | 364                       | 785                     | 1,129                                              |  |
| JAN/FEB/MAR           | 8             | 1         | 4             | JAN/FEB/MAR           | 422                       | 646                     | 634                                                |  |
| APR/MAY/JUNE          | 6             | 0         | 0             | APR/MAY/JUNE          | 270                       | 0                       | 0                                                  |  |